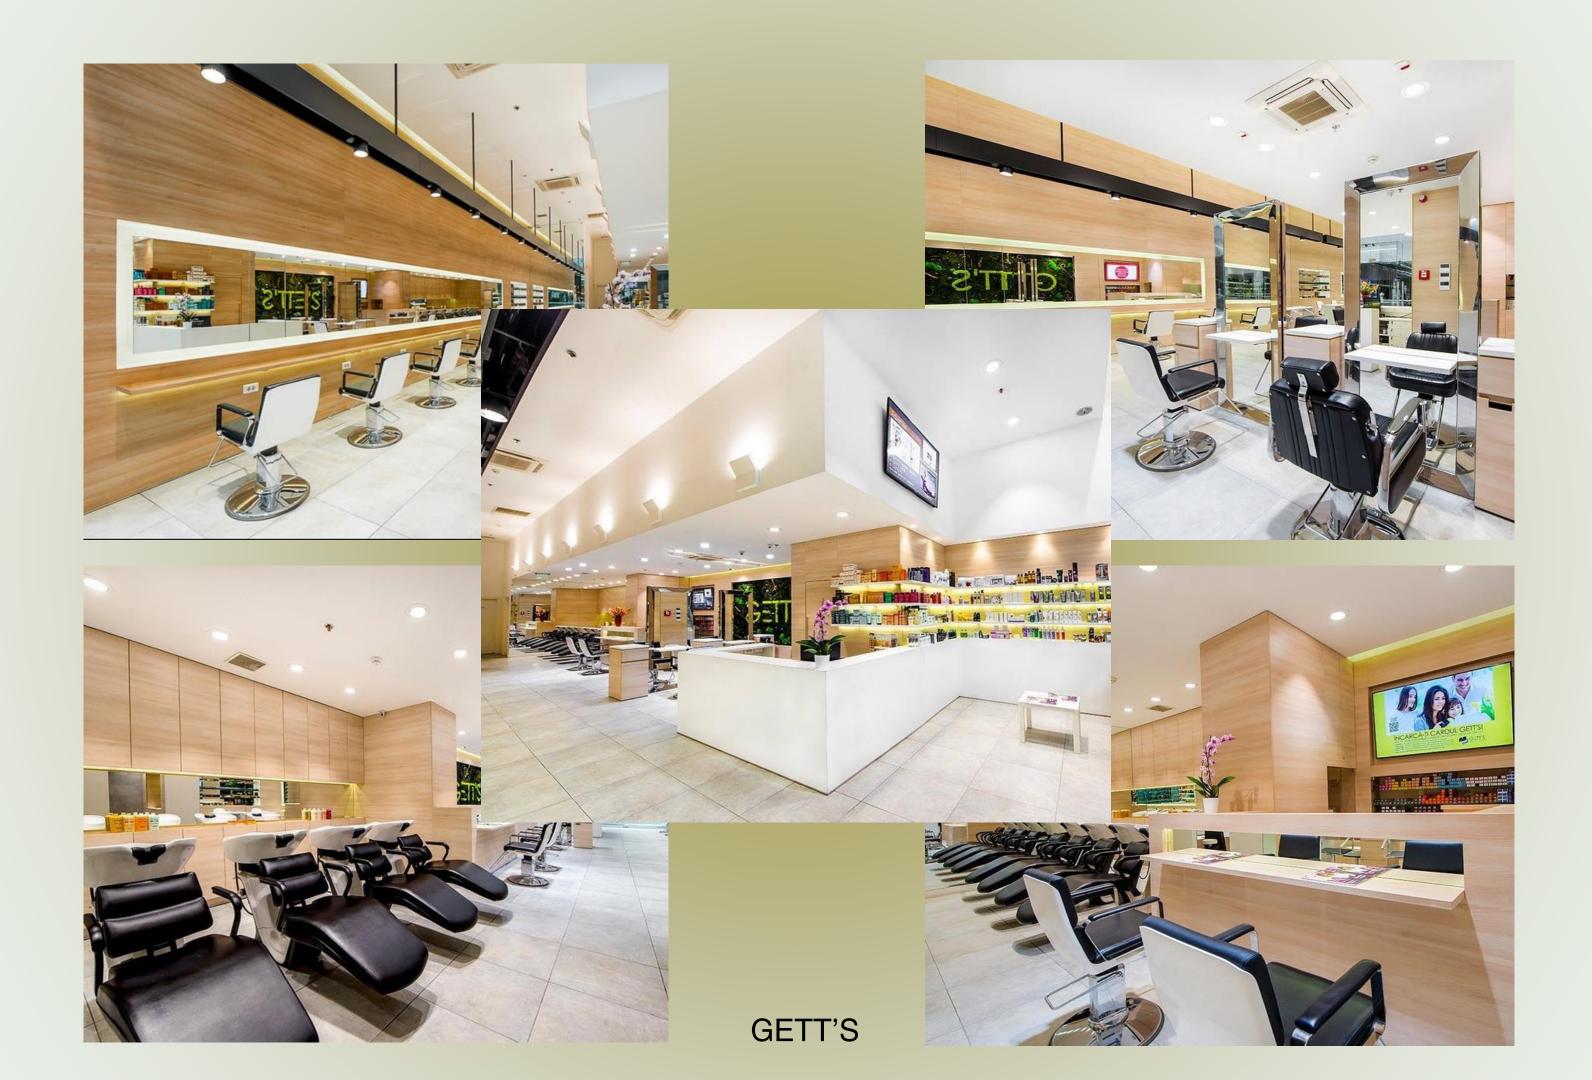

- Dr.Max
- Dior
- Miele
- Rompetrol
- OMV Petrom
- Vista Bank
- Maison D'or
- Mango
- Vetter
- Avon
- Henri Coanda Airport VIP lounge
- Gett's
- Medlife
- Centrul Medical Provita
- Spitalul Louis Turcanu, Timisoara
- Spitalul Clinic de copii, Brasov
- Clinica Zetta
- Dent Op
- Dr. Leahu Dental Clinics
- Polisano
- Takeaway